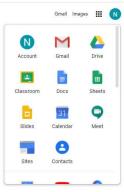

• Once you have signed in click on the 9 dots on the top right (this is called the waffle!). From the options choose Classroom. If you don't have 'Classroom' in this menu type *classroom.google.com* into the search bar.